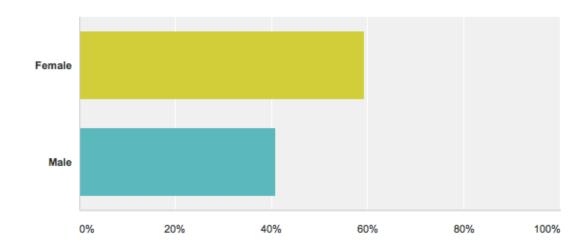

s and pour them in stone
Use a high speed dental handpiece and other dental instruments
Prepare cavity restorations

Fill cavity preparations using both amalgam and composite

Mill a CAD CAM porcelain restoration with CEREC



August 3-8, 2014 (Sunday-Friday)

(tentative) Fee: \$1300/1800

(includes Breakfast /Lunch/ 5days

Dinner 4 days)

Course is limited to 50 student









## Student to participant ratio 1:2 Student leaders' responsibilities

First "go to" person for questions. Difficulties, information,



questions

Mentoring participant

Student attending for day

Social activities

Lend certain non disposable materials



Attendance mandatory

Compensation or Outreach hours



















#### Please select your undergraduate grade level:





## Please select your gender:







## **Colleges attended:**

Stony Brook University

Loyola University Maryland

St. Lawrence University SUNY Potsdam University of New Hampshire Great Bay Community College

The College of William & Mary

Fairfield University, University of Delaware

Johns Hopkins University

Queens College Stony Brook University

Villanova University

University of Central Florida

Albany

Iona College

**CUNY Hunter College** 

Binghamton University

**Tulane University** 

St. John's University

Yeshiva University

Marist College

**Rutgers University** 

Adelphi University

Washington University in St Louis

Northeastern University

Oregon State

**Drew University** 



2014

Dear Summer Course Participant,



Thank you for choosing to enroll in the Discover Dental School Summer Scholars Program.