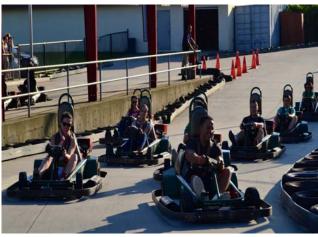

firm

your interest in dentistry and make you a stronger applicant!

Make typodont impressions and pour them in stone
Use a high speed dental handpiece and other dental instruments
Prepare cavity restorations

Fill cavity preparations using both amalgam and composite

Mill a CAD CAM porcelain restoration with CEREC



August 3-8, 2014 (Sunday-Friday)

(tentative) Fee: \$1300/1800

(includes Breakfast /Lunch/ 5days

Dinner 4 days)

Course is limited to 50 student









## Student to participant ratio 1:2 Student leaders' responsibilities

First "go to" person for questions. Difficulties, information,



questions

Mentoring participant

Student attending for day

Social activities

Lend certain non disposable materials



Attendance mandatory

Compensation or Outreach hours



















#### Please select your undergraduate grade level:





## Please select your gender:







## **Colleges attended:**

Stony Brook University

Loyola University Maryland

St. Lawrence University SUNY Potsdam University of New Hampshire Great Bay Community College

The College of William & Mary

Fairfield University, University of Delaware

Johns Hopkins University

Queens College Stony Brook University

Villanova University

University of Central Florida

Albany

Iona College

**CUNY Hunter College** 

Binghamton University

**Tulane University** 

St. John's University

Yeshiva University

Marist College

**Rutgers University** 

Adelphi University

Washington University in St Louis

Northeastern University

Oregon State

**Drew University** 



2014

Dear Summer Course Participant