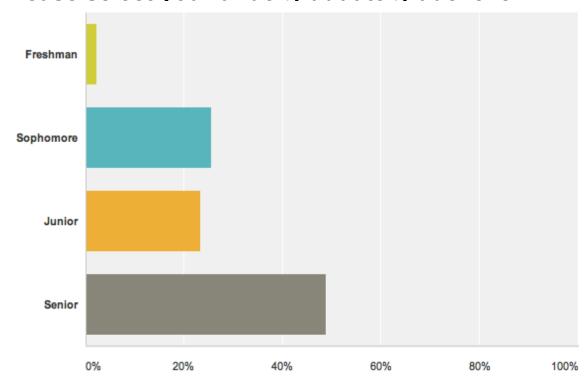

pplicant!

Make typodont impressions and pour them in stone
Use a high speed dental handpiece and other dental instruments
Prepare cavity restorations

Fill cavity preparations using both amalgam and composite

Mill a CAD CAM porcelain restoration with CEREC



August 3-8, 2014 (Sunday-Friday)

(tentative) Fee: \$1300/1800

(includes Breakfast /Lunch/ 5days

Dinner 4 days)

Course is limited to 50 student









## Student to participant ratio 1:2 Student leaders' responsibilities

First "go to" person for questions. Difficulties, information,



questions

Mentoring participant

Student attending for day

Social activities

Lend certain non disposable materials



Attendance mandatory

Compensation or Outreach hours



















#### Please select your undergraduate grade level:





## Please select your gender:







## **Colleges attended:**

Stony Brook University

Loyola University Maryland

St. Lawrence University SUNY Potsdam University of New Hampshire Great Bay Community College

The College of William & Mary

Fairfield University, University of Delaware

Johns Hopkins University

Queens College Stony Brook University

Villanova University

University of Central Florida

Albany

Iona College

**CUNY Hunter College** 

Binghamton University

**Tulane University** 

St. John's University

Yeshiva University

Marist College

**Rutgers University** 

Adelphi University

Washington University in St Louis

Northeastern University

Oregon State

**Drew University** 



2014

Dear Summer Course Participant,



Thank you for choosing to enroll in the Discover Dent