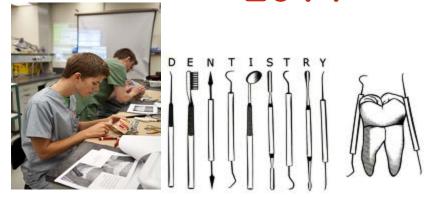

your interest in dentistry and make you a stronger applicant!

Make typodont impressions and pour them in stone
Use a high speed dental handpiece and other dental instruments
Prepare cavity restorations

Fill cavity preparations using both amalgam and composite

Mill a CAD CAM porcelain restoration with CEREC

August 3-8, 2014 (Sunday-Friday)

(tentative) Fee: \$1300/1800

(includes Breakfast /Lunch/ 5days

Dinner 4 days)