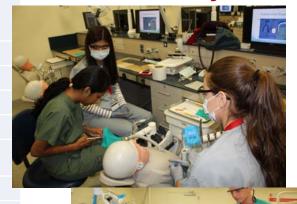

### **Stony Brook Dental School Pre-Dental Summer Course**

Working in Stony Brook's SDM advanced pre-clinical laboratory, participating pre-dental students will gain valuable hands on experience and will discover what the preclinical courses of dental school are truly like. With the assistance of faculty and current students, this 5 day course will help to enlighten you and confirm

your interest in dentistry and make you a stronger applicant!

Make typodont impressions and pour them in stone
Use a high speed dental handpiece and other dental instruments
Prepare cavity restorations

Fill cavity preparations using both amalgam and composite

Mill a CAD CAM porcelain restoration with CEREC

August 3-8, 2014 (Sunday-Friday)

(tentative) Fee: \$1300/1800

(includes Breakfast /Lunch/ 5days

Dinner 4 days)